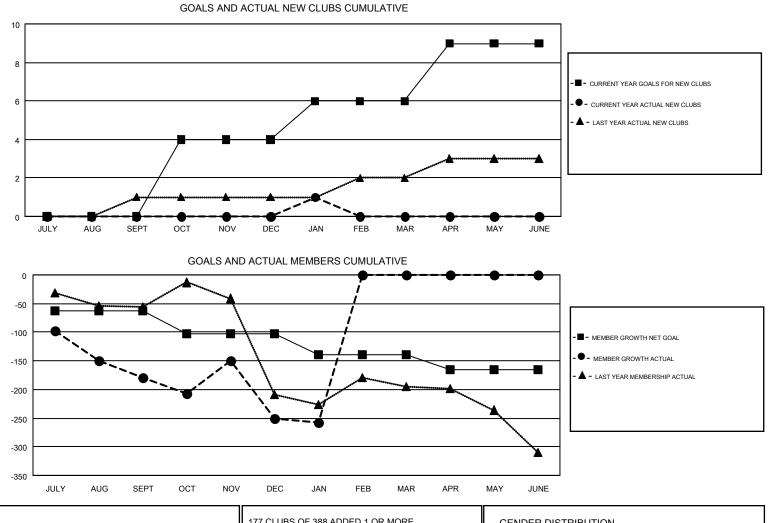

## GMT: STEVE ANTON

| Clubs         |               |           |               | Members               |                           |                         |                                                    |  |
|---------------|---------------|-----------|---------------|-----------------------|---------------------------|-------------------------|----------------------------------------------------|--|
|               | RESULTS FOR   | 2017-2018 |               | RESULTS FOR 2017-2018 |                           |                         |                                                    |  |
| QUARTER       | NEW CLUB GOAL | NEW CLUBS | DROPPED CLUBS | QUARTER               | MEMBER GROWTH NET<br>GOAL | MEMBER GROWTH<br>ACTUAL | DROPPED<br>MEMBERS ACTUAL<br>(including transfers) |  |
| JULY/AUG/SEPT | 0             | 0         | 2             | JULY/AUG/SEPT         | -62                       | 207                     | 351                                                |  |
| OCT/NOV/DEC   | 4             | 0         | 3             | OCT/NOV/DEC           | -41                       | 311                     | 354                                                |  |
| JAN/FEB/MAR   | 2             | 1         | 1             | JAN/FEB/MAR           | -37                       | 106                     | 104                                                |  |
| APR/MAY/JUNE  | 3             | 0         | 0             | APR/MAY/JUNE          | -25                       | 0                       | 0                                                  |  |